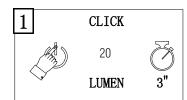

## **Assembly Instructions**

NOTE - This product will only illuminate at dusk. It will not be able to be operated during daylight.

Press and hold the switch for 3 seconds to turn on, the product will stay on at 20Lm

After mode 1, touch the switch make it brighter, the product will stay on at 90Lm

After mode 2, touch the switch make it brighter, the product will stay on at 230Lm

Press and hold the switch for 3 seconds to turn if off.