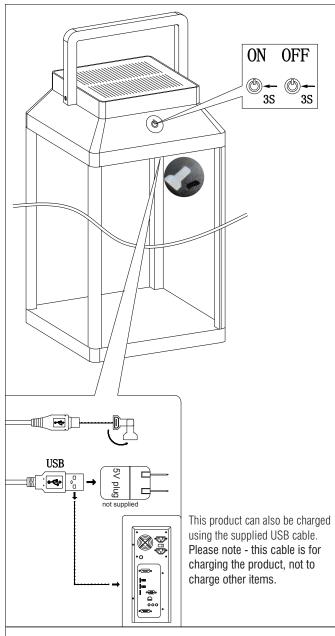

## **Assembly Instructions**

NOTE - This product will only illuminate at dusk. It will not be able to be operated during daylight.

Press and hold the switch for 3 seconds to turn on, the product will stay on at 20Lm