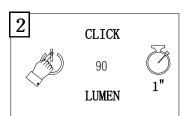

After mode 1, touch the switch make it brighter, the product will stay on at 90Lm

After mode 2, touch the switch make it brighter, the product will stay on at 230Lm

Press and hold the switch for 3 seconds to turn if off.