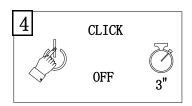

## **Assembly Instructions**

NOTE - This product will only illuminate at dusk. It will not be able to be operated during daylight.

Press and hold the switch for 3 seconds to turn on, the product will stay on at 20Lm

After mode 1, touch the switch make it brighter, the product will stay on at 90Lm

After mode 2, touch the switch make it brighter, the product will stay on at 230Lm

Press and hold the switch for 3 seconds to turn if off.