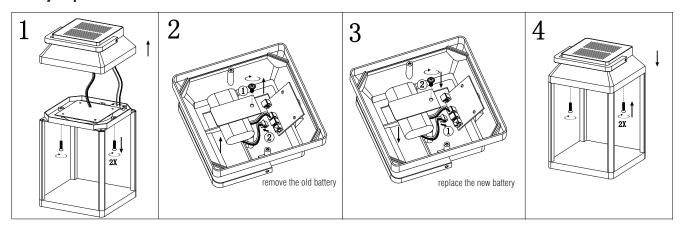

The battery must not be opened, destroyed or incinerated. In the unlikely event that the battery needs replacing - only use a battery of the same type and specification.

The solar panel has an integrated daylight sensor -enabling the light to come on at dusk and switch off at dawn. Ensure the product is located in a sunny position to ensure effective recharging of the battery.

#### **Battery Replacement**

- **EN** Scan QR code for multi-language
- FR Scannez le code QR pour plusieurs langues
- Escanee el código QR para varios idiomas
- Zeskanuj kod QR dla wielu języków
- DE Scannen Sie den QR-Code nach mehreren Sprachen
- © Scansiona il codice QR per multilingua