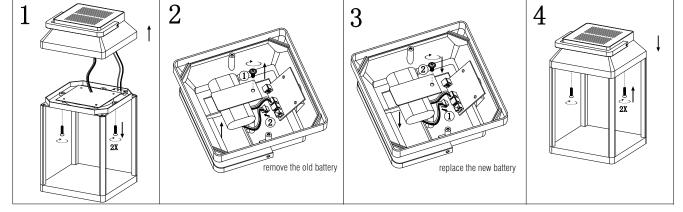

The battery must not be opened, destroyed or incinerated. In the unlikely event that the battery needs replacing - only use a battery of the same type and specification.

The solar panel has an integrated daylight sensor -enabling the light to come on at dusk and switch off at dawn. Ensure the product is located in a sunny position to ensure effective recharging of the battery.