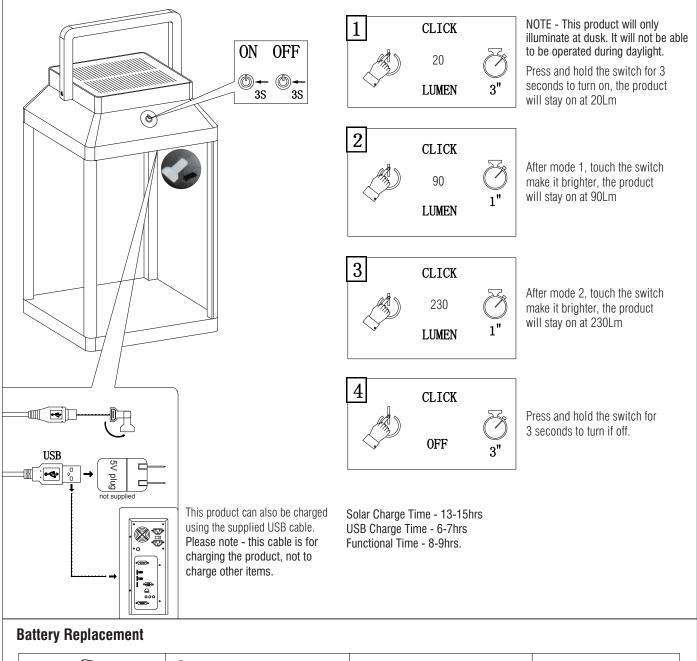

The battery must not be opened, destroyed or incinerated. In the unlikely event that the battery needs replacing - only use a battery of the same type and specification.

The solar panel has an integrated daylight sensor -enabling the light to come on at dusk and switch off at dawn. Ensure the product is located in a sunny position to ensure effective recharging of the battery.

This is a touch lamp ON/OFF, touch the button to turn on. Touch again to make it brighter, brightest, and then off again.

Never put anything on the product or hang anything on any part of this product.