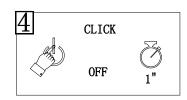

CLICK

30

LUMEN

After mode 1, press the switch to make it brighter. The product will stay on at 120lm.

After mode 2, press the switch to make it brighter. The product will stay on at 300lm.

Press and hold the switch for 1 second to turn off.