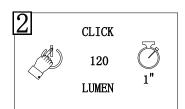

CLICK

30

LUMEN

After mode 1, press the switch to make it brighter. The product will stay on at 120lm.

After mode 2, press the switch to make it brighter. The product will stay on at 300lm.

Press and hold the switch for 1 second to turn off.