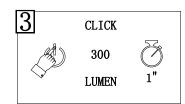

CLICK

30

LUMEN

After mode 1, press the switch to make it brighter. The product will stay on at 120lm.

After mode 2, press the switch to make it brighter. The product will stay on at 300lm.

Press and hold the switch for 1 second to turn off.