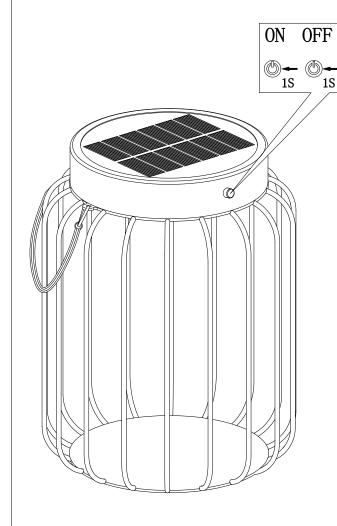

## **Assembly Instructions**

NOTE - This product will only illuminate at dusk. It will not be able to be operated during daylight.

Press and hold the switch for 1 second to turn on. The product will stay on at 30lm.