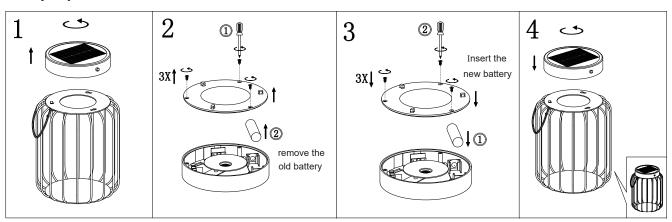

#### **Battery Replacement**

- **EN** Scan QR code for multi-language
- Scannez le code QR pour plusieurs langues
- Escanee el código QR para varios idiomas
- Zeskanuj kod QR dla wielu języków
- DE Scannen Sie den QR-Code nach mehreren Sprachen
- © Scansiona il codice QR per multilingua