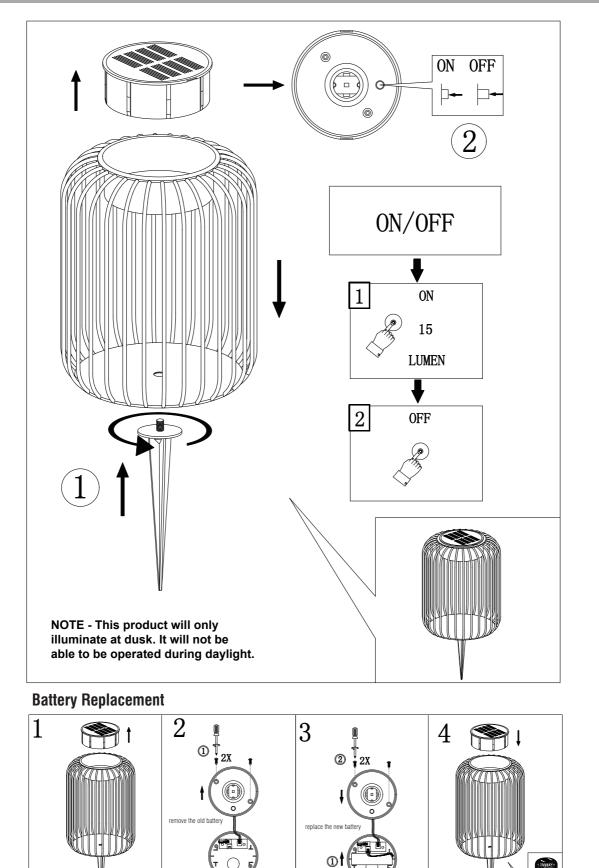

The battery must not be opened, destroyed or incinerated. In the unlikely event that the battery needs replacing - only use a battery of the same type and specification.

The solar panel has an integrated daylight sensor - enabling the light to come on at dusk and switch off at dawn. Ensure the product is located in a sunny position to ensure effective recharging of the battery.

Avoid locating the product in areas which are subject to interference from other light sources, (street lamps etc) as the product may not operate at night.

To test the light and check if it is switched on, cover the solar panel and the light should operate. Initial charging for 1-2 days may be necessary.

## **Assembly Instructions**

(R) Scan QR code for multi-language
(R) Scannez le code QR pour plusieurs langues
(S) Escanee el código QR para varios idiomas
(R) Zeskanuj kod QR dla wielu języków
(R) Scannen Sie den QR-Code nach mehreren Sprachen
(T) Scansiona il codice QR per multilingua